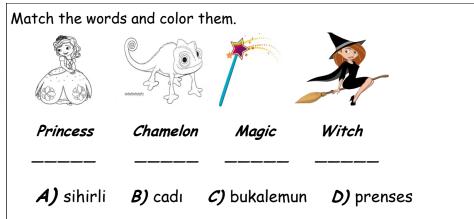

- 1. Rapunzel has got long black hair
- 2. Rapunzel is a princess
- 3. She has got a green chameleon
- 4. Rapunzel has got a cat
- 5. She never goes out
- 6. She likes drawing pictures
- 7. She is a witch
- 8. Rapunzel has got magic hair

True / False

## Doğru seçeneyi işaretleyiniz.

Rapunzel don't have/doesn't have got long black hair

She <u>loves/love</u> Eugene

She <u>has/have</u> got a green *chameleon* 

Rapunzel doesn't has/doesn't have got a cat

She don't go/doesn't go out

She <u>like/likes</u> drawing pictures

She don't/isn't a witch

Rapunzel <u>has/have</u> got *magic* hair







- 4. Does Rapunzel draw pictures everyday?
- 5. Does chamelon change its color?
- 6. Does Rapunzel love Eugene?

1. Do you like watching Rapunzel?

www.hangisoru.com