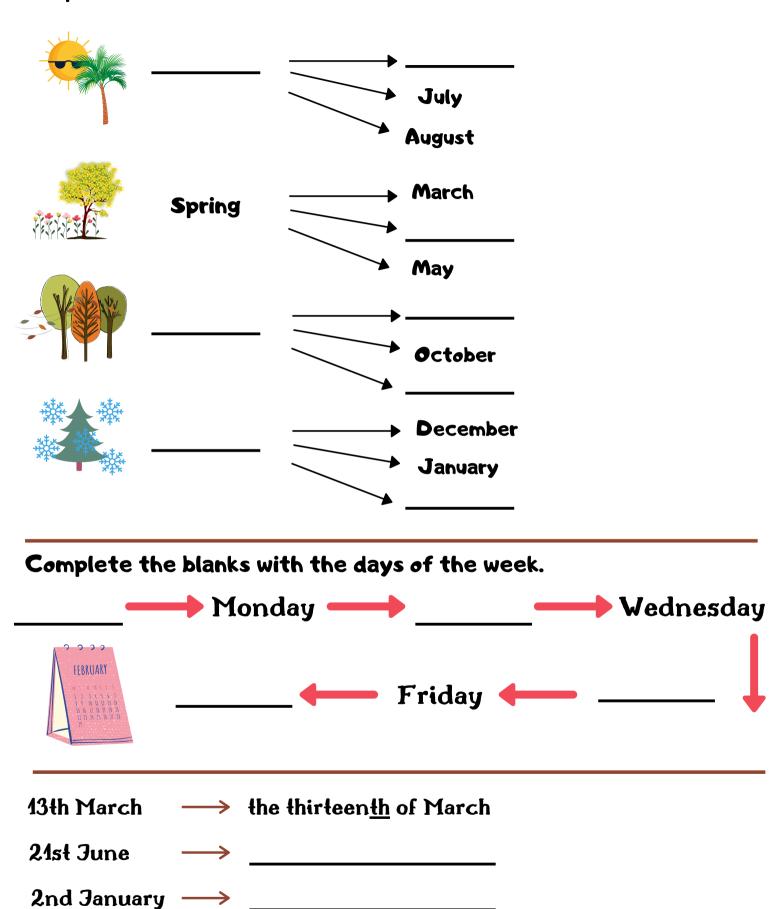

## Unit 7: Party Time

## Revision

Complete the blanks with suitable season and month.



## Find the names of the pictures.

|                                                                        | Cake          | Invitation<br>letter | Beverages           | Candles      | 1 |
|------------------------------------------------------------------------|---------------|----------------------|---------------------|--------------|---|
|                                                                        | Clown         | Balloons             | Party hats          | Gifts        |   |
|                                                                        | Party music   |                      | Decoration          |              |   |
|                                                                        |               |                      |                     |