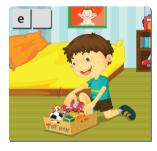

## Read the sentences and match them with the pictures. (2x8=16)

- 1 I dislike listening to loud music. It's really unbearable.
- 2 I prefer wearing formal clothes.
- 3 My grandmother likes watching soap operas.
- 4 My brother loves playing computer games.
- 5 I prefer going shopping on Sundays.
- 6 I enjoy going to rock concerts.
- 7 I really like helping my mom around the house.
- 8 I always tidy my room in the mornings.