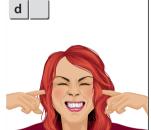

## Read the sentences and match them with the pictures. (2x8=16)

- 1 I dislike listening to loud music. It's really unbearable.
- 2 I prefer wearing formal clothes.
- 3 My grandmother likes watching soap operas.
- 4 My brother loves playing computer games.
- 5 I prefer going shopping on Sundays.
- 6 I enjoy going to rock concerts.
- 7 I really like helping my mom around the house.
- 8 I always tidy my room in the mornings.