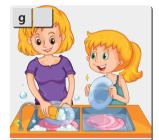

## Read the sentences and match them with the pictures. (2x8=16)

- 1 I dislike listening to loud music. It's really unbearable.
- 2 I prefer wearing formal clothes.
- 3 My grandmother likes watching soap operas.
- 4 My brother loves playing computer games.
- 5 I prefer going shopping on Sundays.
- 6 I enjoy going to rock concerts.
- 7 I really like helping my mom around the house.
- 8 I always tidy my room in the mornings.