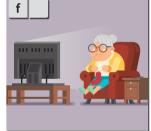

## Read the sentences and match them with the pictures. (2x8=16)

- 1 I dislike listening to loud music. It's really unbearable.
- 2 I prefer wearing formal clothes.
- 3 My grandmother likes watching soap operas.
- 4 My brother loves playing computer games.
- 5 I prefer going shopping on Sundays.
- 6 I enjoy going to rock concerts.
- 7 I really like helping my mom around the house.
- 8 I always tidy my room in the mornings.