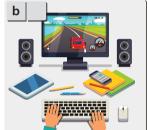

## Read the sentences and match them with the pictures. (2x8=16)

- 1 I dislike listening to loud music. It's really unbearable.
- 2 I prefer wearing formal clothes.
- 3 My grandmother likes watching soap operas.
- 4 My brother loves playing computer games.
- 5 I prefer going shopping on Sundays.
- 6 I enjoy going to rock concerts.
- 7 I really like helping my mom around the house.
- 8 I always tidy my room in the mornings.