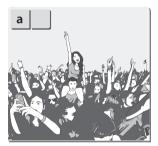

## Read the sentences and match them with the pictures. (2x8=16)

- 1 I dislike listening to loud music. It's really unbearable.
- 2 I prefer wearing formal clothes.
- 3 My grandmother likes watching soap operas.
- 4 My brother loves playing computer games.
- 5 I prefer going shopping on Sundays.
- 6 I enjoy going to rock concerts.
- 7 I really like helping my mom around the house.
- 8 I always tidy my room in the mornings.